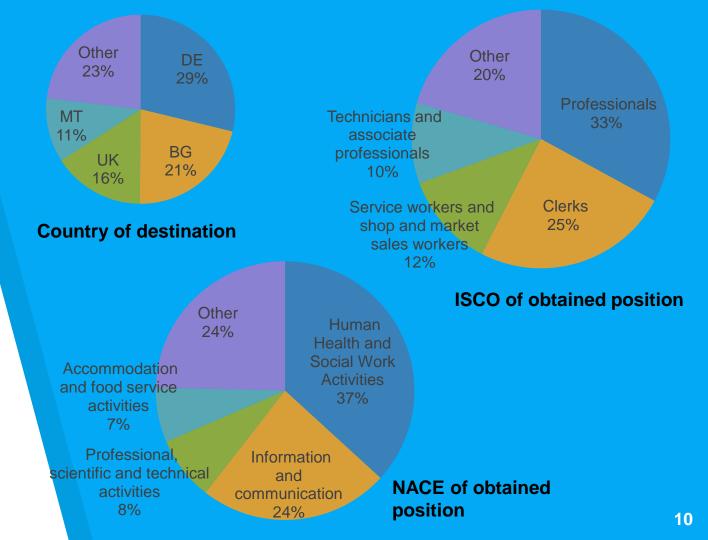

## Candidates recruited thanks to Reactivate FULL TABLES (2/3)

| Country of destination | Nb of recruited candidates |
|------------------------|----------------------------|
| AT                     | 11                         |
| BE                     | 3                          |
| BG                     | 72                         |
| CZ                     | 1                          |
| DE                     | 97                         |
| ES                     | 21                         |
| FR                     | 2                          |
| IE                     | 4                          |
| IT                     | 3                          |
| MT                     | 37                         |
| NL                     | 27                         |
| PL                     | 2                          |
| PT                     | 1                          |
| RO                     | 1                          |
| SE                     | 2                          |
| UK                     | 53                         |

| ISCO | 1000                                              | Nb of      |
|------|---------------------------------------------------|------------|
| code | ISCO                                              | recruited  |
| 0000 |                                                   | candidates |
| 1    | Legislators, senior officials and managers        | 18         |
| 2    | Professionals                                     | 111        |
| 3    | Technicians and associate professionals           | 34         |
| 4    | Clerks                                            | 83         |
| 5    | Service workers and shop and market sales workers | 40         |
| 7    | Craft and related trades workers                  | 29         |
| 8    | Plant and machine operators and assemblers        | 6          |
| 9    | Elementary occupations                            | 16         |

Table 10: ISCO of positions obtained by Reactivate recruited candidates

## Candidates recruited thanks to Reactivate FULL TABLES

| NACE code | NACE                                                                 | Nb of recruited candidates |
|-----------|----------------------------------------------------------------------|----------------------------|
| Α         | Agriculture, Forestry and Fishing                                    | 1                          |
| С         | Manufacturing                                                        | 22                         |
| D         | Electricity, Gas, Steam and Airc Conditioning Supply                 | 1                          |
| Е         | Water supply; Sewerage, waste management and remediation activities  | 1                          |
| F         | Construction                                                         | 10                         |
| G         | Wholesame and Retail trade; repair of motor vehicles and motorcycles | 1                          |
| Н         | Transportation and storage                                           | 16                         |
| I         | Accommodation and food service activities                            | 23                         |
| J         | Information and communication                                        | 80                         |
| K         | Financial and insurance activities                                   | 1                          |
| L         | Real estate activities                                               | 1                          |
| M         | Professional, scientific and technical activities                    | 27                         |
| N         | Administrative and Support Service Activities                        | 18                         |
| Р         | Education                                                            | 9                          |
| Q         | Human Health and Social Work Activities                              | 124                        |
| S         | Other Service Activities                                             | 1                          |
| U         | Activities of extra territorial organisations and bodies             | 1                          |