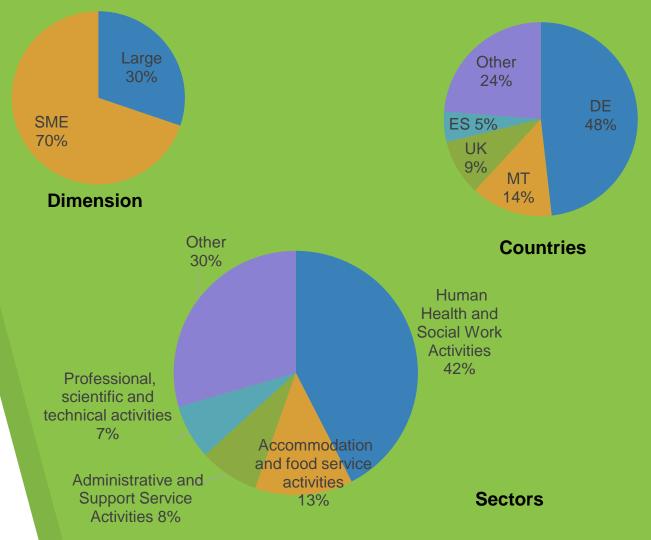

## **Employers who received support from Reactivate FULL TABLES**

| Country | Nb of     |
|---------|-----------|
|         | employers |
| AT      | 2         |
| BE      | 2         |
| BG      | 3         |
| CZ      | 1         |
| DE      | 67        |
| ES      | 7         |
| FR      | 4         |
| IE      | 6         |
| IT      | 3         |
| MT      | 19        |
| NL      | 4         |
| PL      | 3         |
| PT      | 1         |
| RO      | 1         |
| SE      | 3         |
| UK      | 13        |

Table 4: Country of establishment of Reactivate employers

| NACE<br>code | NACE description                                                     | Nb of employers |
|--------------|----------------------------------------------------------------------|-----------------|
| A            | Agriculture, Forestry and Fishing                                    | 1               |
| C            | Manufacturing                                                        | 5               |
| D            | Electricity, Gas, Steam and Airc Conditioning Supply                 | 1               |
| Е            | Water supply; Sewerage, waste management and remediation activities  | 1               |
| F            | Construction                                                         | 5               |
| G            | Wholesame and Retail trade; repair of motor vehicles and motorcycles | 2               |
| Н            | Transportation and storage                                           | 5               |
| I            | Accommodation and food service activities                            | 18              |
| J            | Information and communication                                        | 8               |
| K            | Financial and insurance activities                                   | 1               |
| L            | Real estate activities                                               | 1               |
| М            | Professional, scientific and technical activities                    | 10              |
| N            | Administrative and Support Service Activities                        | 11              |
| Р            | Education                                                            | 9               |
| Q            | Human Health and Social Work Activities                              | 59              |
| S            | Other Service Activities                                             | 1               |
| U            | Activities of extra territorial organisations and bodies             | 1               |