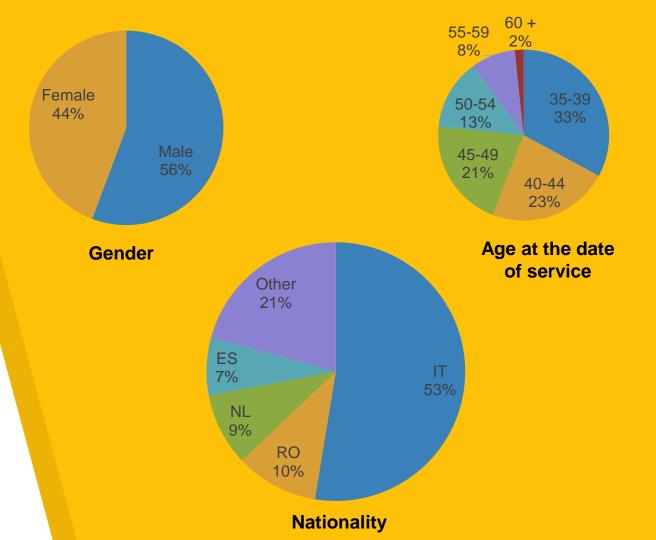

#### Jobseekers who received support from Reactivate

#### **FULL TABLES**

| Gender | Nb of      |
|--------|------------|
| Gender | jobseekers |
| Female | 269        |
| Male   | 214        |

Table 1: Gender of Reactivate jobseekers beneficiaries

| Age at the date of first service | Nb of jobseekers |
|----------------------------------|------------------|
| 35 – 39 years old                | 159              |
| 40 – 44 years old                | 111              |
| 45 – 49 years old                | 100              |
| 50 – 54 years old                | 65               |
| 55 – 59 years old                | 40               |
| 60 years old and more            | 8                |

Table 2: Age of Reactivate jobseekers beneficiaries at the date of service

| Nationality | Nb of jobseekers |
|-------------|------------------|
| BE          | 23               |
| BG          | 1                |
| CY          | 1                |
| DE          | 4                |
| DK          | 11               |
| EL          | 5                |
| ES          | 35               |
| FI          | 3                |
| FR          | 16               |
| HR          | 4                |
| HU          | 7                |
| IE          | 2                |
| IT          | 254              |
| LU          | 2                |
| NL          | 44               |
| PL          | 7                |
| PT          | 5                |
| RO          | 50               |
| SE          | 1                |
| SI          | 2                |
| SK          | 2                |
| UK          | 4                |

Table 3: Nationality of Reactivate jobseekers beneficiaries