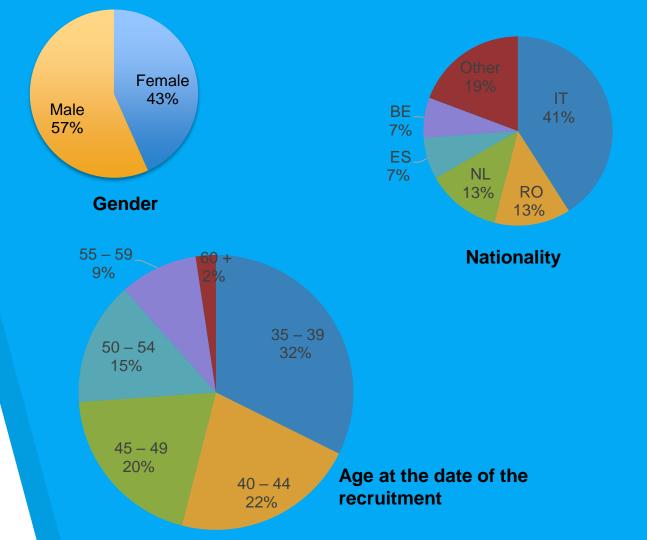

## Candidates recruited thanks to Reactivate FULL TABLES (1/3)

| Gender | Nb of recruited candidates |
|--------|----------------------------|
| Female | 144                        |
| Male   | 193                        |

Table 6: Gender of Reactivate recruited candidates

| Age at the date of 1st service | Nb of recruited candidates |
|--------------------------------|----------------------------|
| 35 – 39 years old              | 109                        |
| 40 – 44 years old              | 73                         |
| 45 – 49 years old              | 67                         |
| 50 – 54 years old              | 49                         |
| 55 – 59 years old              | 31                         |
| 60 years old and more          | 8                          |

Table 7: Age of Reactivate recruited candidates at the date of first service

Table 8: Nationality of Reactivate recruited candidates

| Nationality | Nb of recruited candidates |
|-------------|----------------------------|
| BE          | 23                         |
| BG          | 1                          |
| CY          | 1                          |
| DE          | 3                          |
| DK          | 11                         |
| EL          | 3                          |
| ES          | 24                         |
| FI          | 2                          |
| FR          | 13                         |
| HR          | 4                          |
| HU          | 7                          |
| IE          | 1                          |
| IT          | 138                        |
| LU          | 2                          |
| NL          | 43                         |
| PL          | 6                          |
| PT          | 4                          |
| RO          | 44                         |
| SI          | 2                          |
| SK          | 2                          |
| UK          | 3                          |